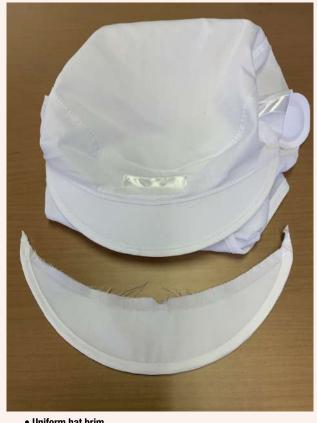

## **Knitted interlining** GM-KT05

Polyethylene foam core material 1.5mm thick Polyethylene foam 100%

• Uniform hat brim

The brim of the conventional type of cap uses the interlining made by polyethylene foam (upper sample) that is durable, elastic, and can be sewn. In addition to this, there are also ironing interlinings for interlinings, which are used for various purposes depending on the object to be bonded and the combination.