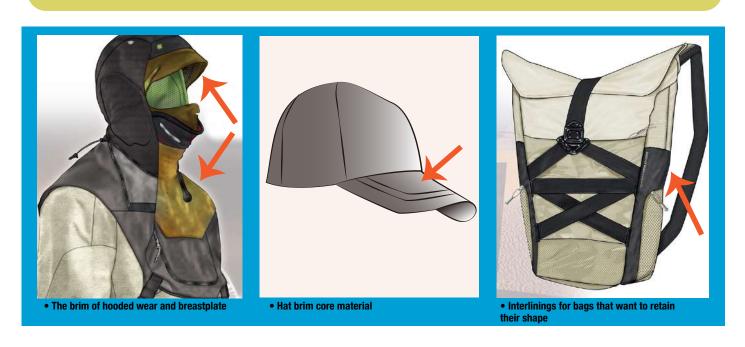

## **Knitted interlining** GM-KT05

Polyethylene foam core material 1.5mm thick Polyethylene foam 100%

• Uniform hat brim

The brim of the conventional type of cap uses the interlining made by polyethylene foam (upper sample) that is durable, elastic, and can be sewn. In addition to this, there are also ironing interlinings for interlinings, which are used for various purposes depending on the object to be bonded and the combination.