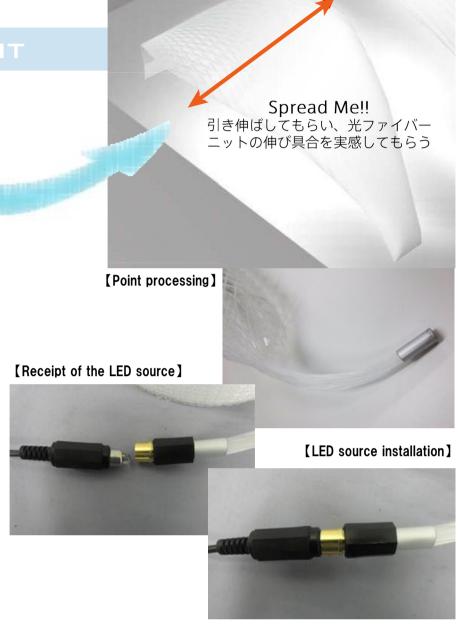

## PLASTIC OPTICLAL FIBER MESH KNIT

RAYTELA<sup>™</sup> is a registered trademark of Toray Industries, inc. レイテラ<sup>™</sup> は、東レ株式会社の登録商標です

- ■LED light source...The shell type LED (white and blue)
  •Power consumption : 700mW (about 140 mA of current x 5 V of voltage)
  •Illumination : 20,000mcd (=20cd)
- ■Power supply...Battery BOX of the double A battery 2 specification
- ■Harness...USB with a stereo cable type φ 3.5mm