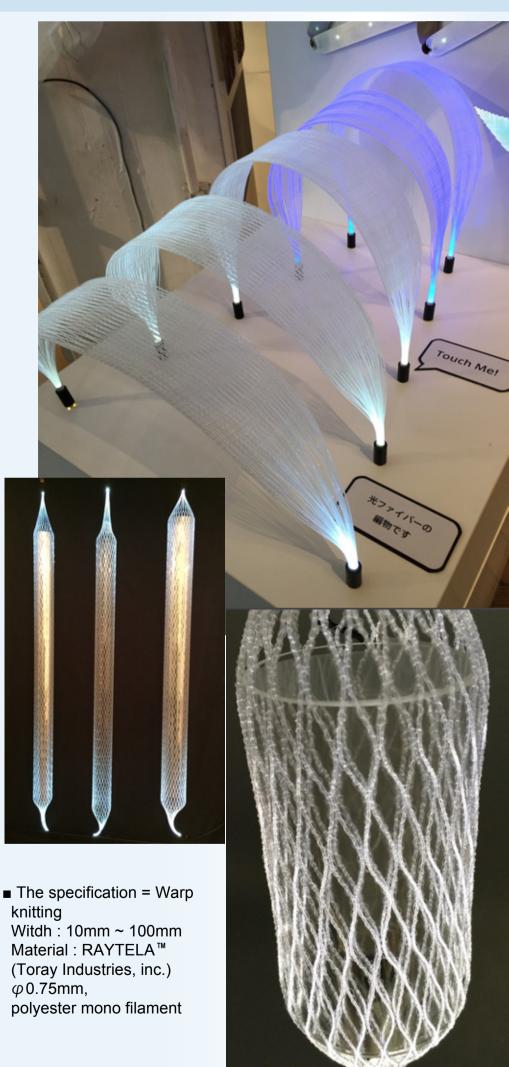

## • It used plastic optical fibers of the side luminous type and sparkle with only LED lights.

• Featuring optical fibers finely the mesh knit together to produce a trim that glows with light.

Available in custom widths.

• The mesh knit into a flexible and slightly stretchy knit pattern.

## PLASTIC OPTICLAL FIBER MESH KNIT

RAYTELA<sup>™</sup> is a registered trademark of Toray Industries, inc. レイテラ<sup>™</sup> は、東レ株式会社の登録商標です

- ■LED light source...The shell type LED (white and blue)
  •Power consumption : 700mW (about 140 mA of current x 5 V of voltage)
  •Illumination : 20,000mcd (=20cd)
- ■Power supply...Battery BOX of the double A battery 2 specification
- ■Harness...USB with a stereo cable type φ 3.5mm