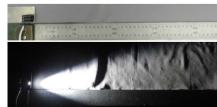

Illumination method for measurement

- 1. Use measuring instrument
- Lux meter: Made by Konica Minolta Digital lux meter T-1M
- 2. The illumination measurement environment

It depends on darkroom-ization (by lux meter measurement, less than 0.01 lx).

3. Use light source White LED (for emission intensity, the right table

reference)

White LED Result of measurement

| The illumination (lx) | Brightness (cd/m²)    |                    |
|-----------------------|-----------------------|--------------------|
| The distance of 50mm  | The distance of 100mm | The distance of 2m |
| 76,000                | 21,000                | 206,000            |